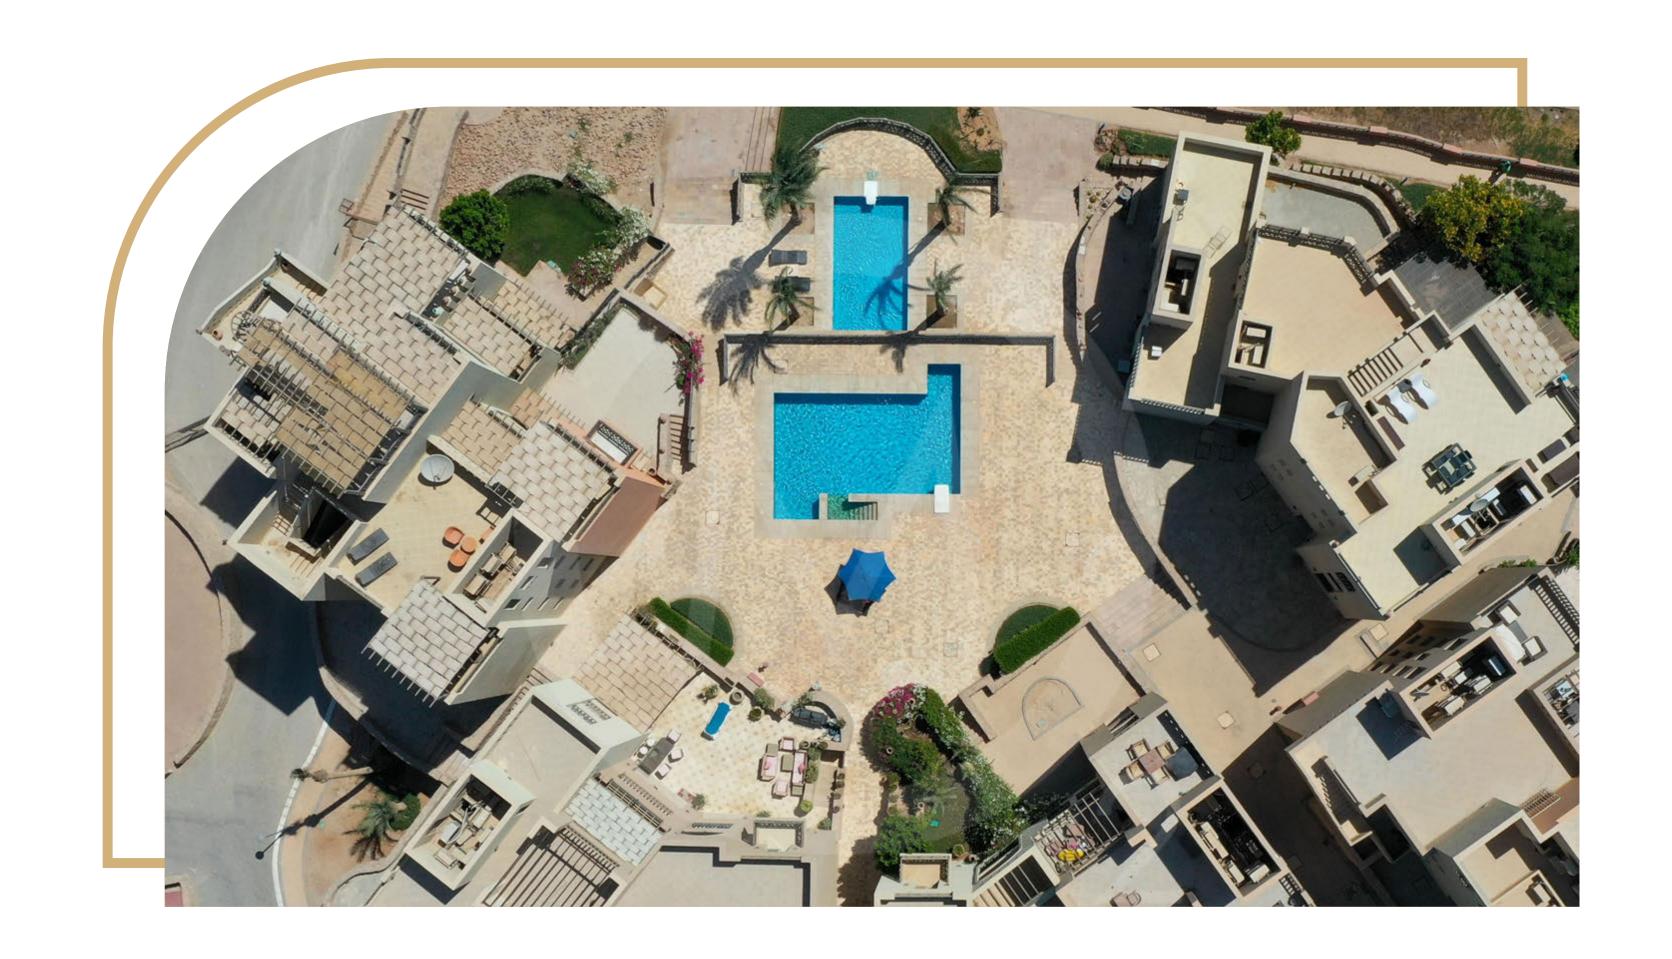

### **VILLAS BY AZZURRA**

Building on a long-standing community alive for more than a decade, new stand-alone and twin-villas' design is inspired by the unparalleled **panoramic sea view**. The contemporary design is set to integrate the spectacular sea view in every space, whether from the comfort of your bedrooms, relaxing in the living room, having a meal in the dining room, or even from your kitchen. Villas are cascaded to ensure a flawless sea view, each villa is positioned to grant that definitive privacy every home owner seeks. The high-rise ceiling coupled with open spaces indulges an infinite blue horizon.

Villas offers a turn key solution, with an exquisite finishing, including fully fitted bathrooms, air conditions, kitchen cabinets, as well as designated parking spots. Stand-alone Villa scan be delivered with a Dip Pool and pool deck overlooking the sea view.