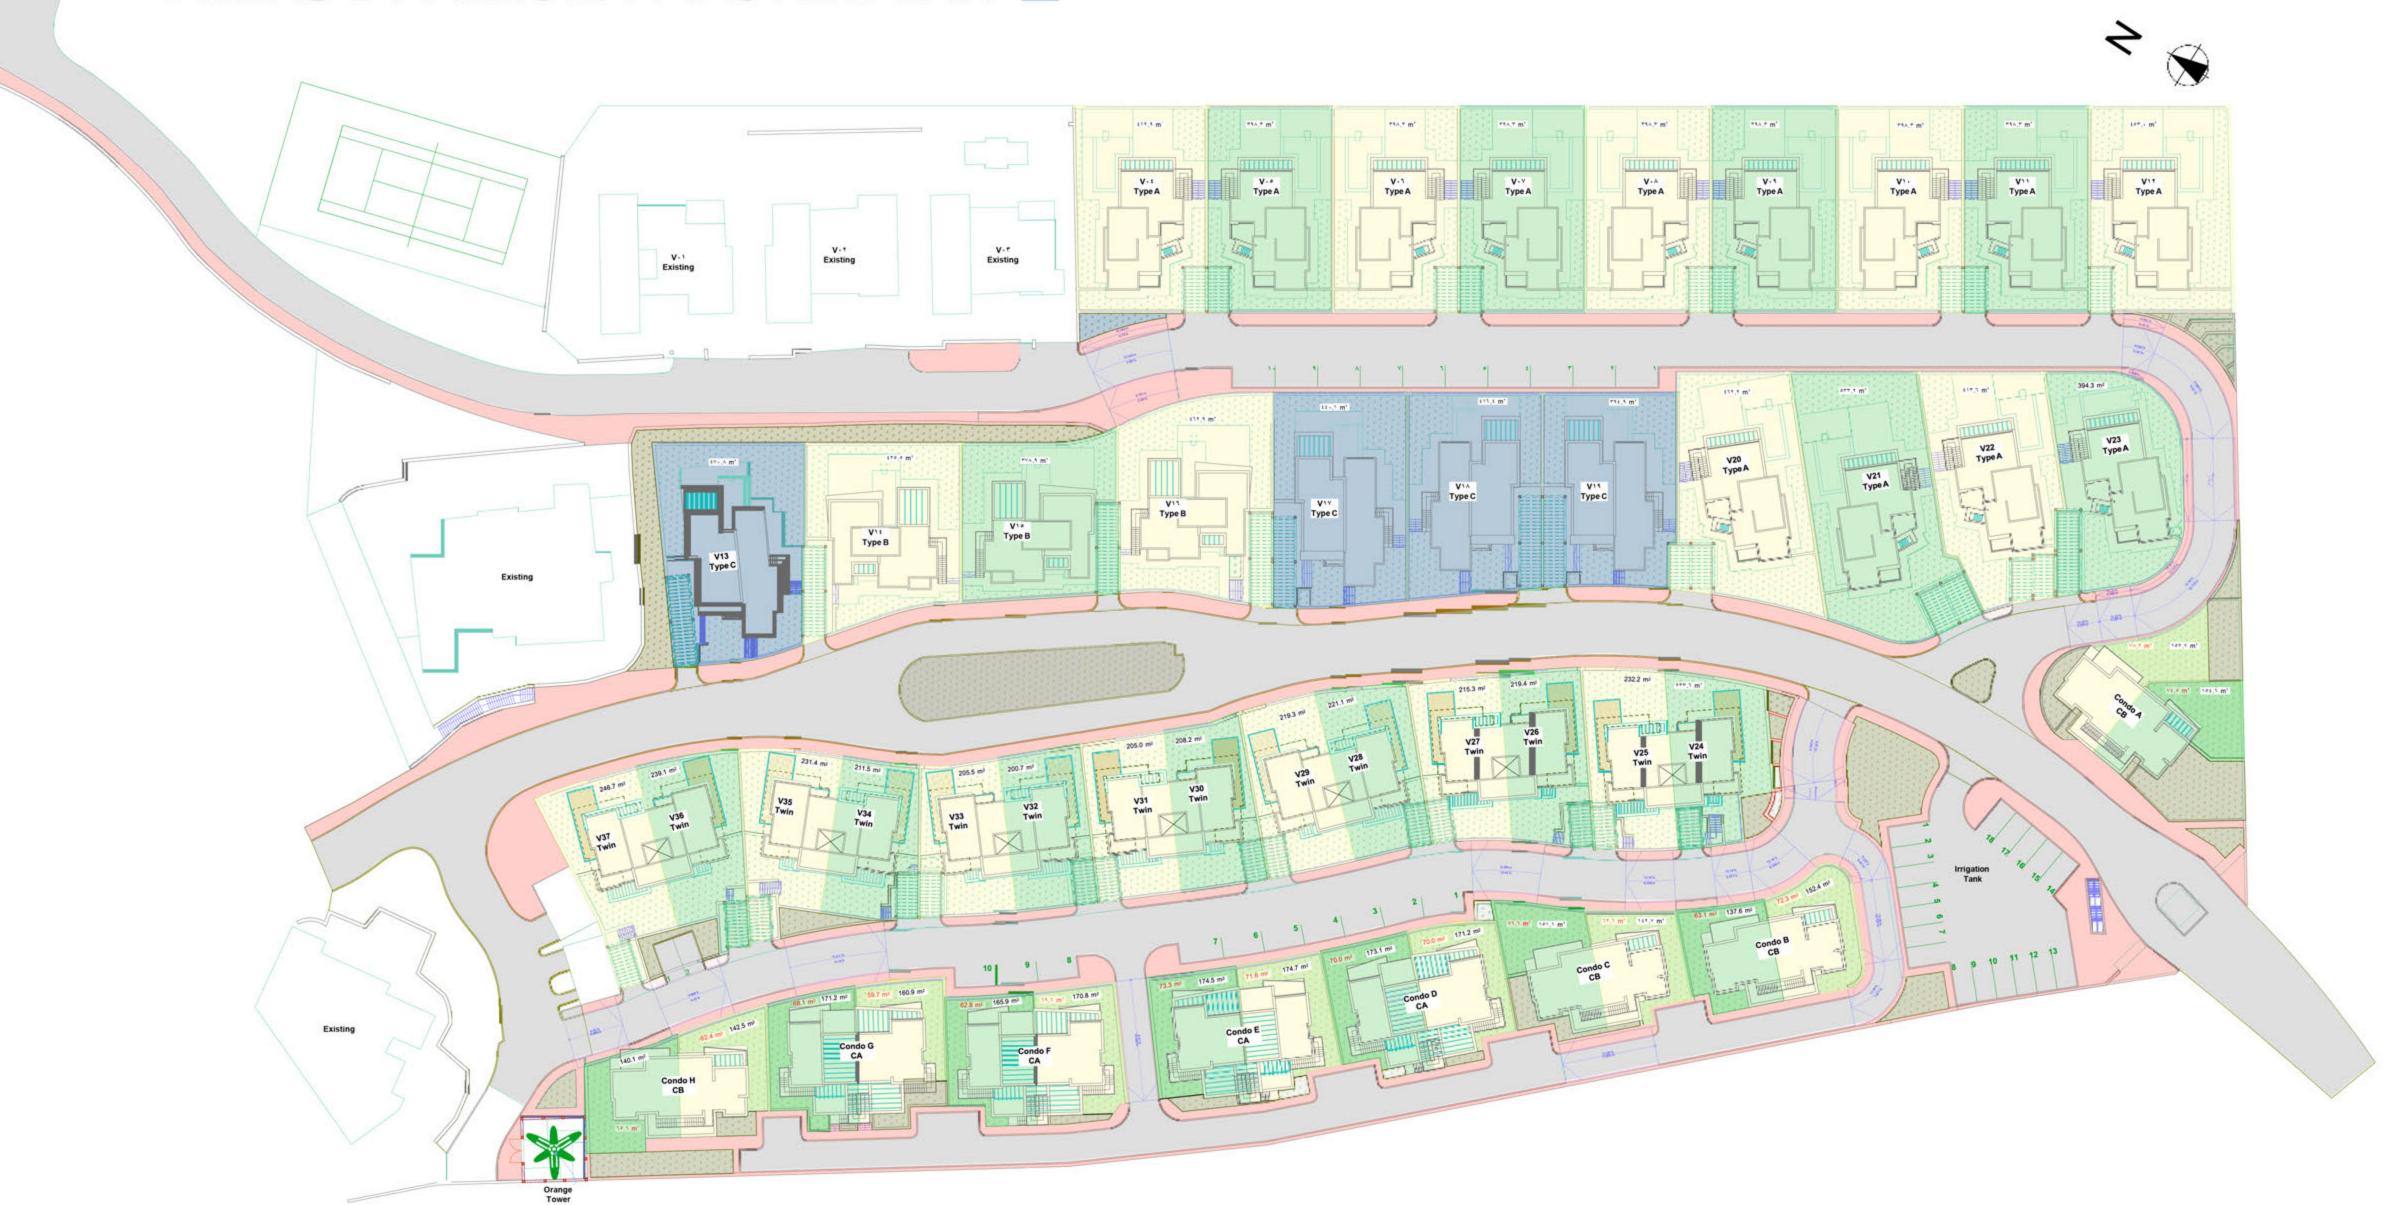

## VILLAS BY AZZURA-MASTERPLAN Type C

## **FLOOR PLAN**

**TUA:** 228m<sup>2</sup>

Avg. Plot Area: 440m<sup>2</sup>

Garden AV: 260m<sup>2</sup>

Roof: 70m<sup>2</sup>

Ground Floor Roof