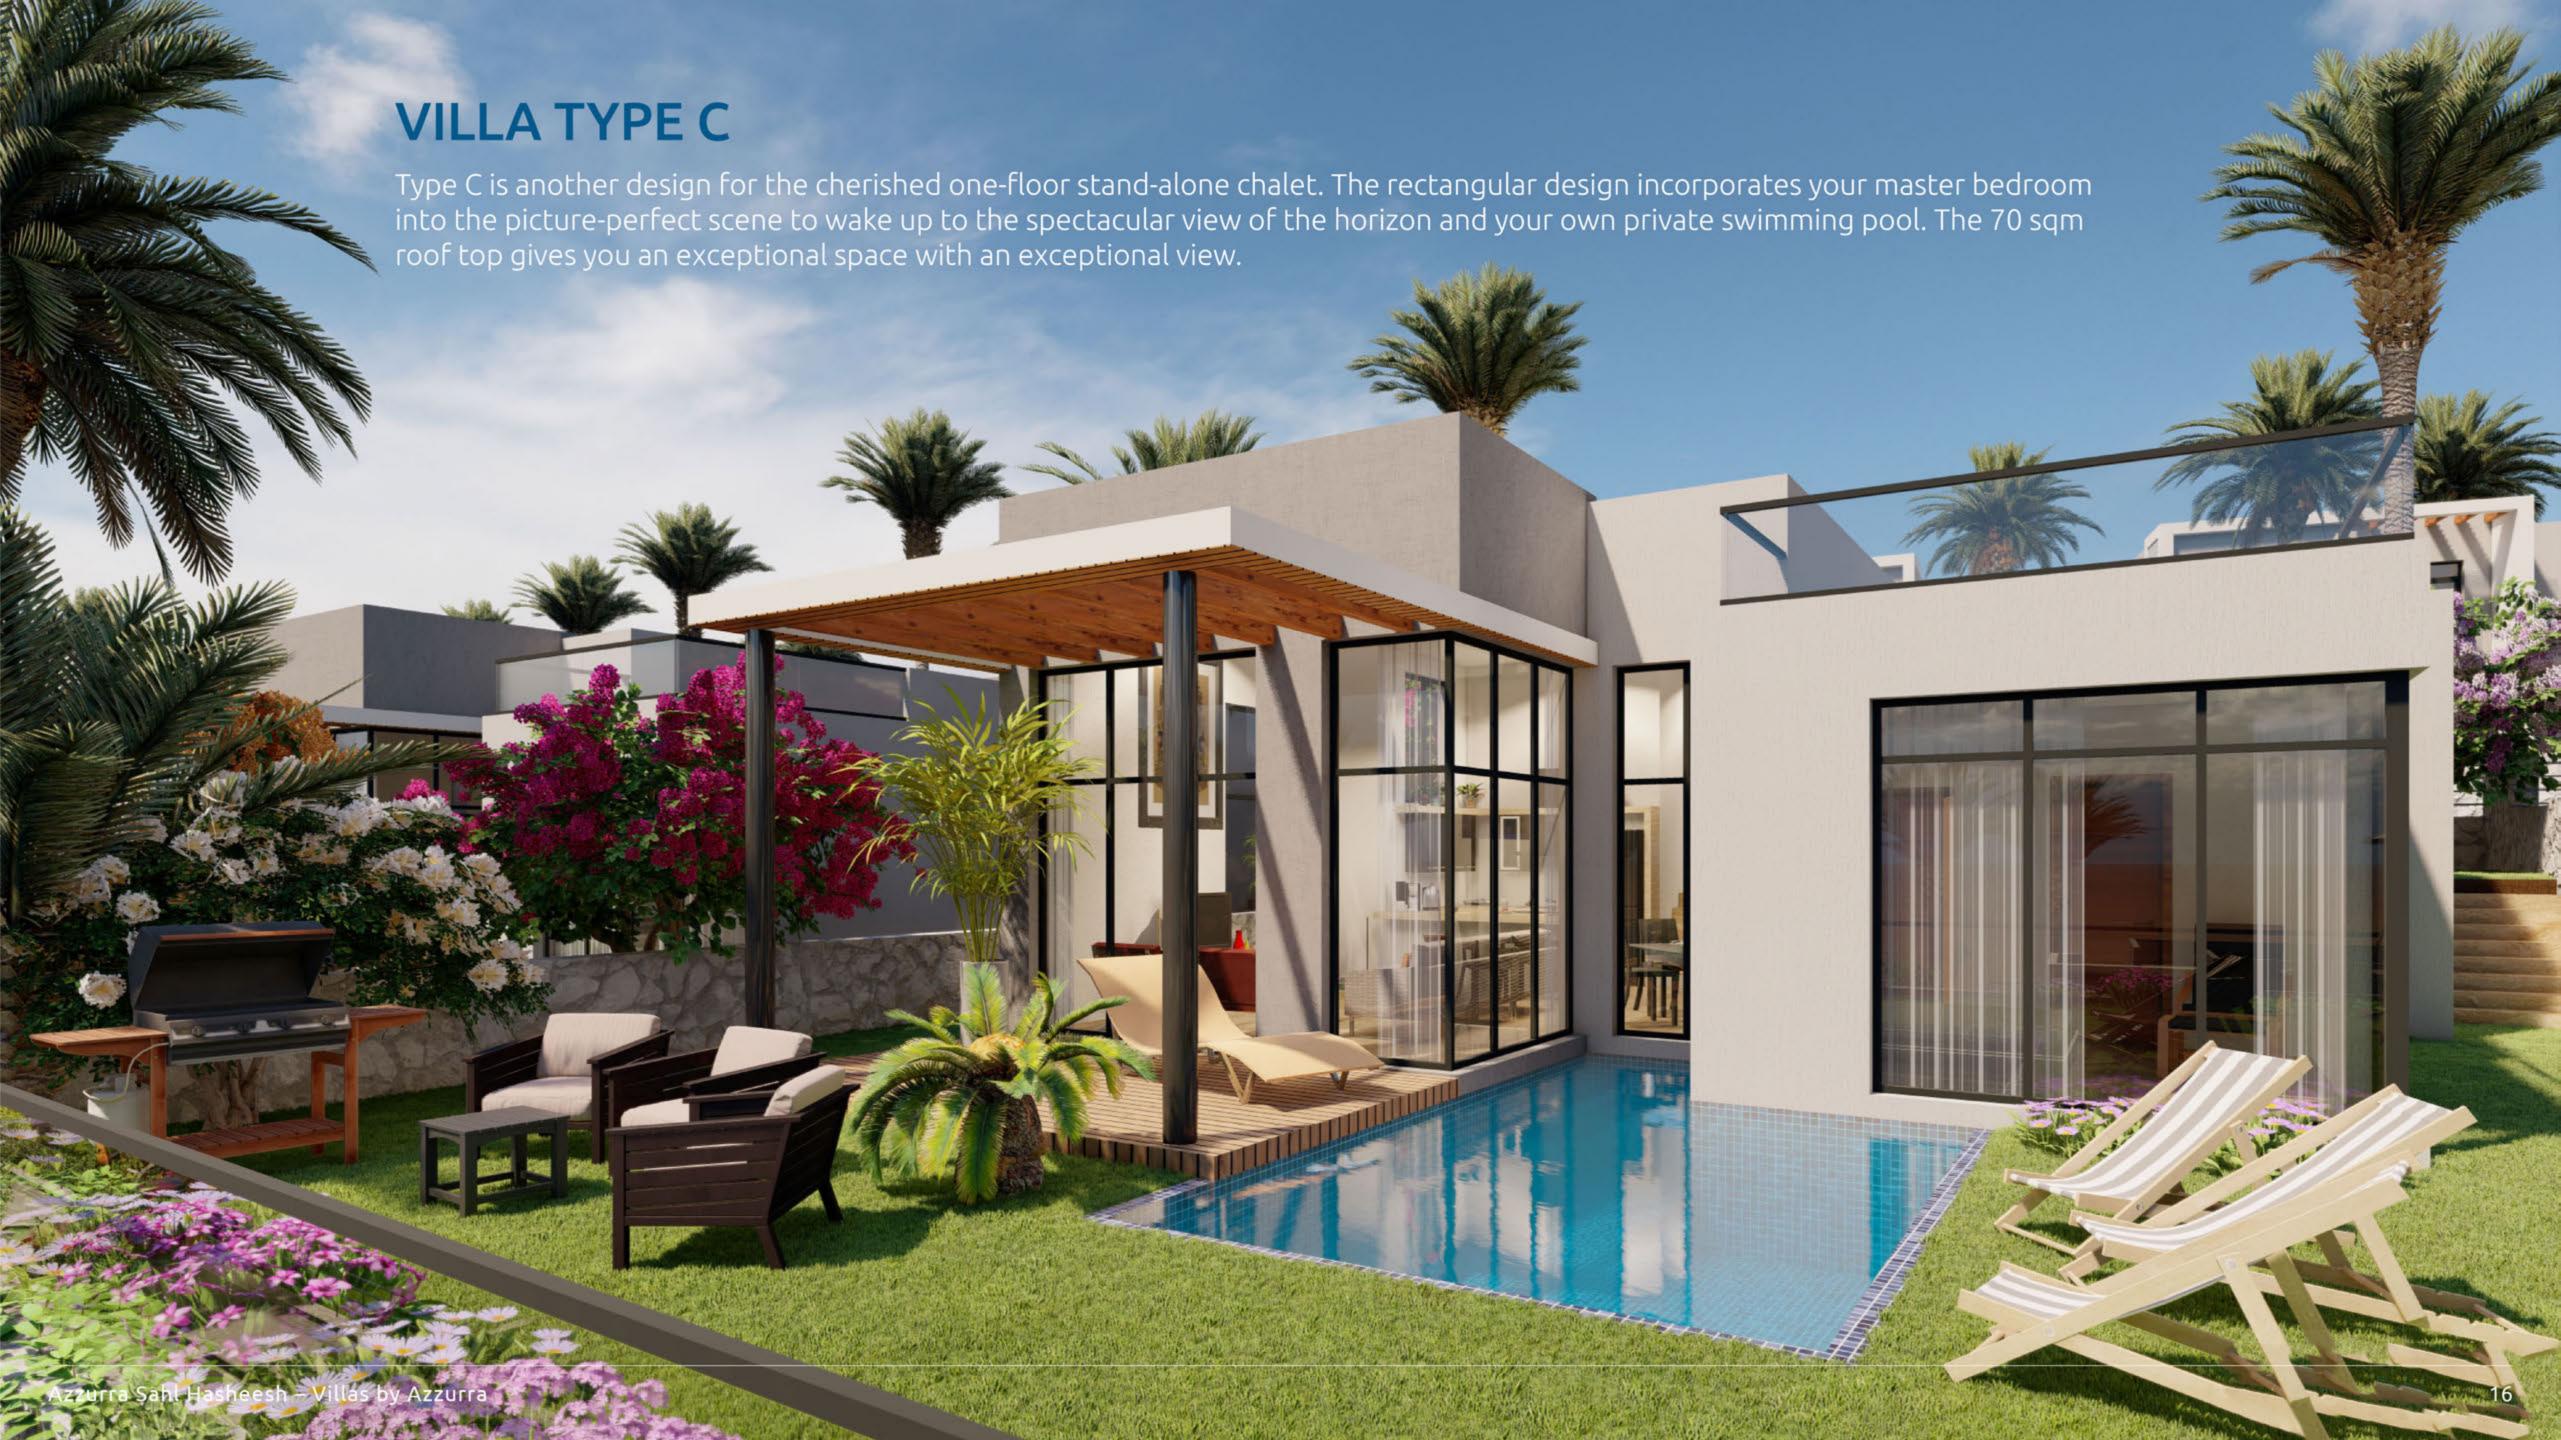

ing, including fully fitted bathrooms, air conditions, kitchen cabinets, as well as designated parking spots. Stand-alone Villa scan be delivered with a Dip Pool and pool deck overlooking the sea view.



#### VILLAS BY AZZURRA

### MOODBOARD



#### **Light Theme**

- Wood effect tiles
- Sand stone cladding
- Off-white tiles
- Custom cement tiles
- Rattan element
- Fabric stones
- Granite



#### Dark Theme

- Terrazo effect tiles
- Dark stone cladding
- Light gray tiles
- Custom cement tiles
- Rattan element
- Fabric stones
- Granite
- Wood

### PAYMENT PLAN

2.5%
Reservation Installment

7.5%
Contractual Installment (within three months)

10%
Delivery Installment

5 years
Installments
(equal installments)

10%
Maintenance Fee
(in installment)



## VILLAS BY AZZURA-MASTERPLAN Type C







## **VILLA TYPE C**

## **FLOOR PLAN**

**TUA:** 228m<sup>2</sup>

Avg. Plot Area: 440m<sup>2</sup>

Garden AV: 260m<sup>2</sup>

Roof: 70m<sup>2</sup>





Ground Floor Roof