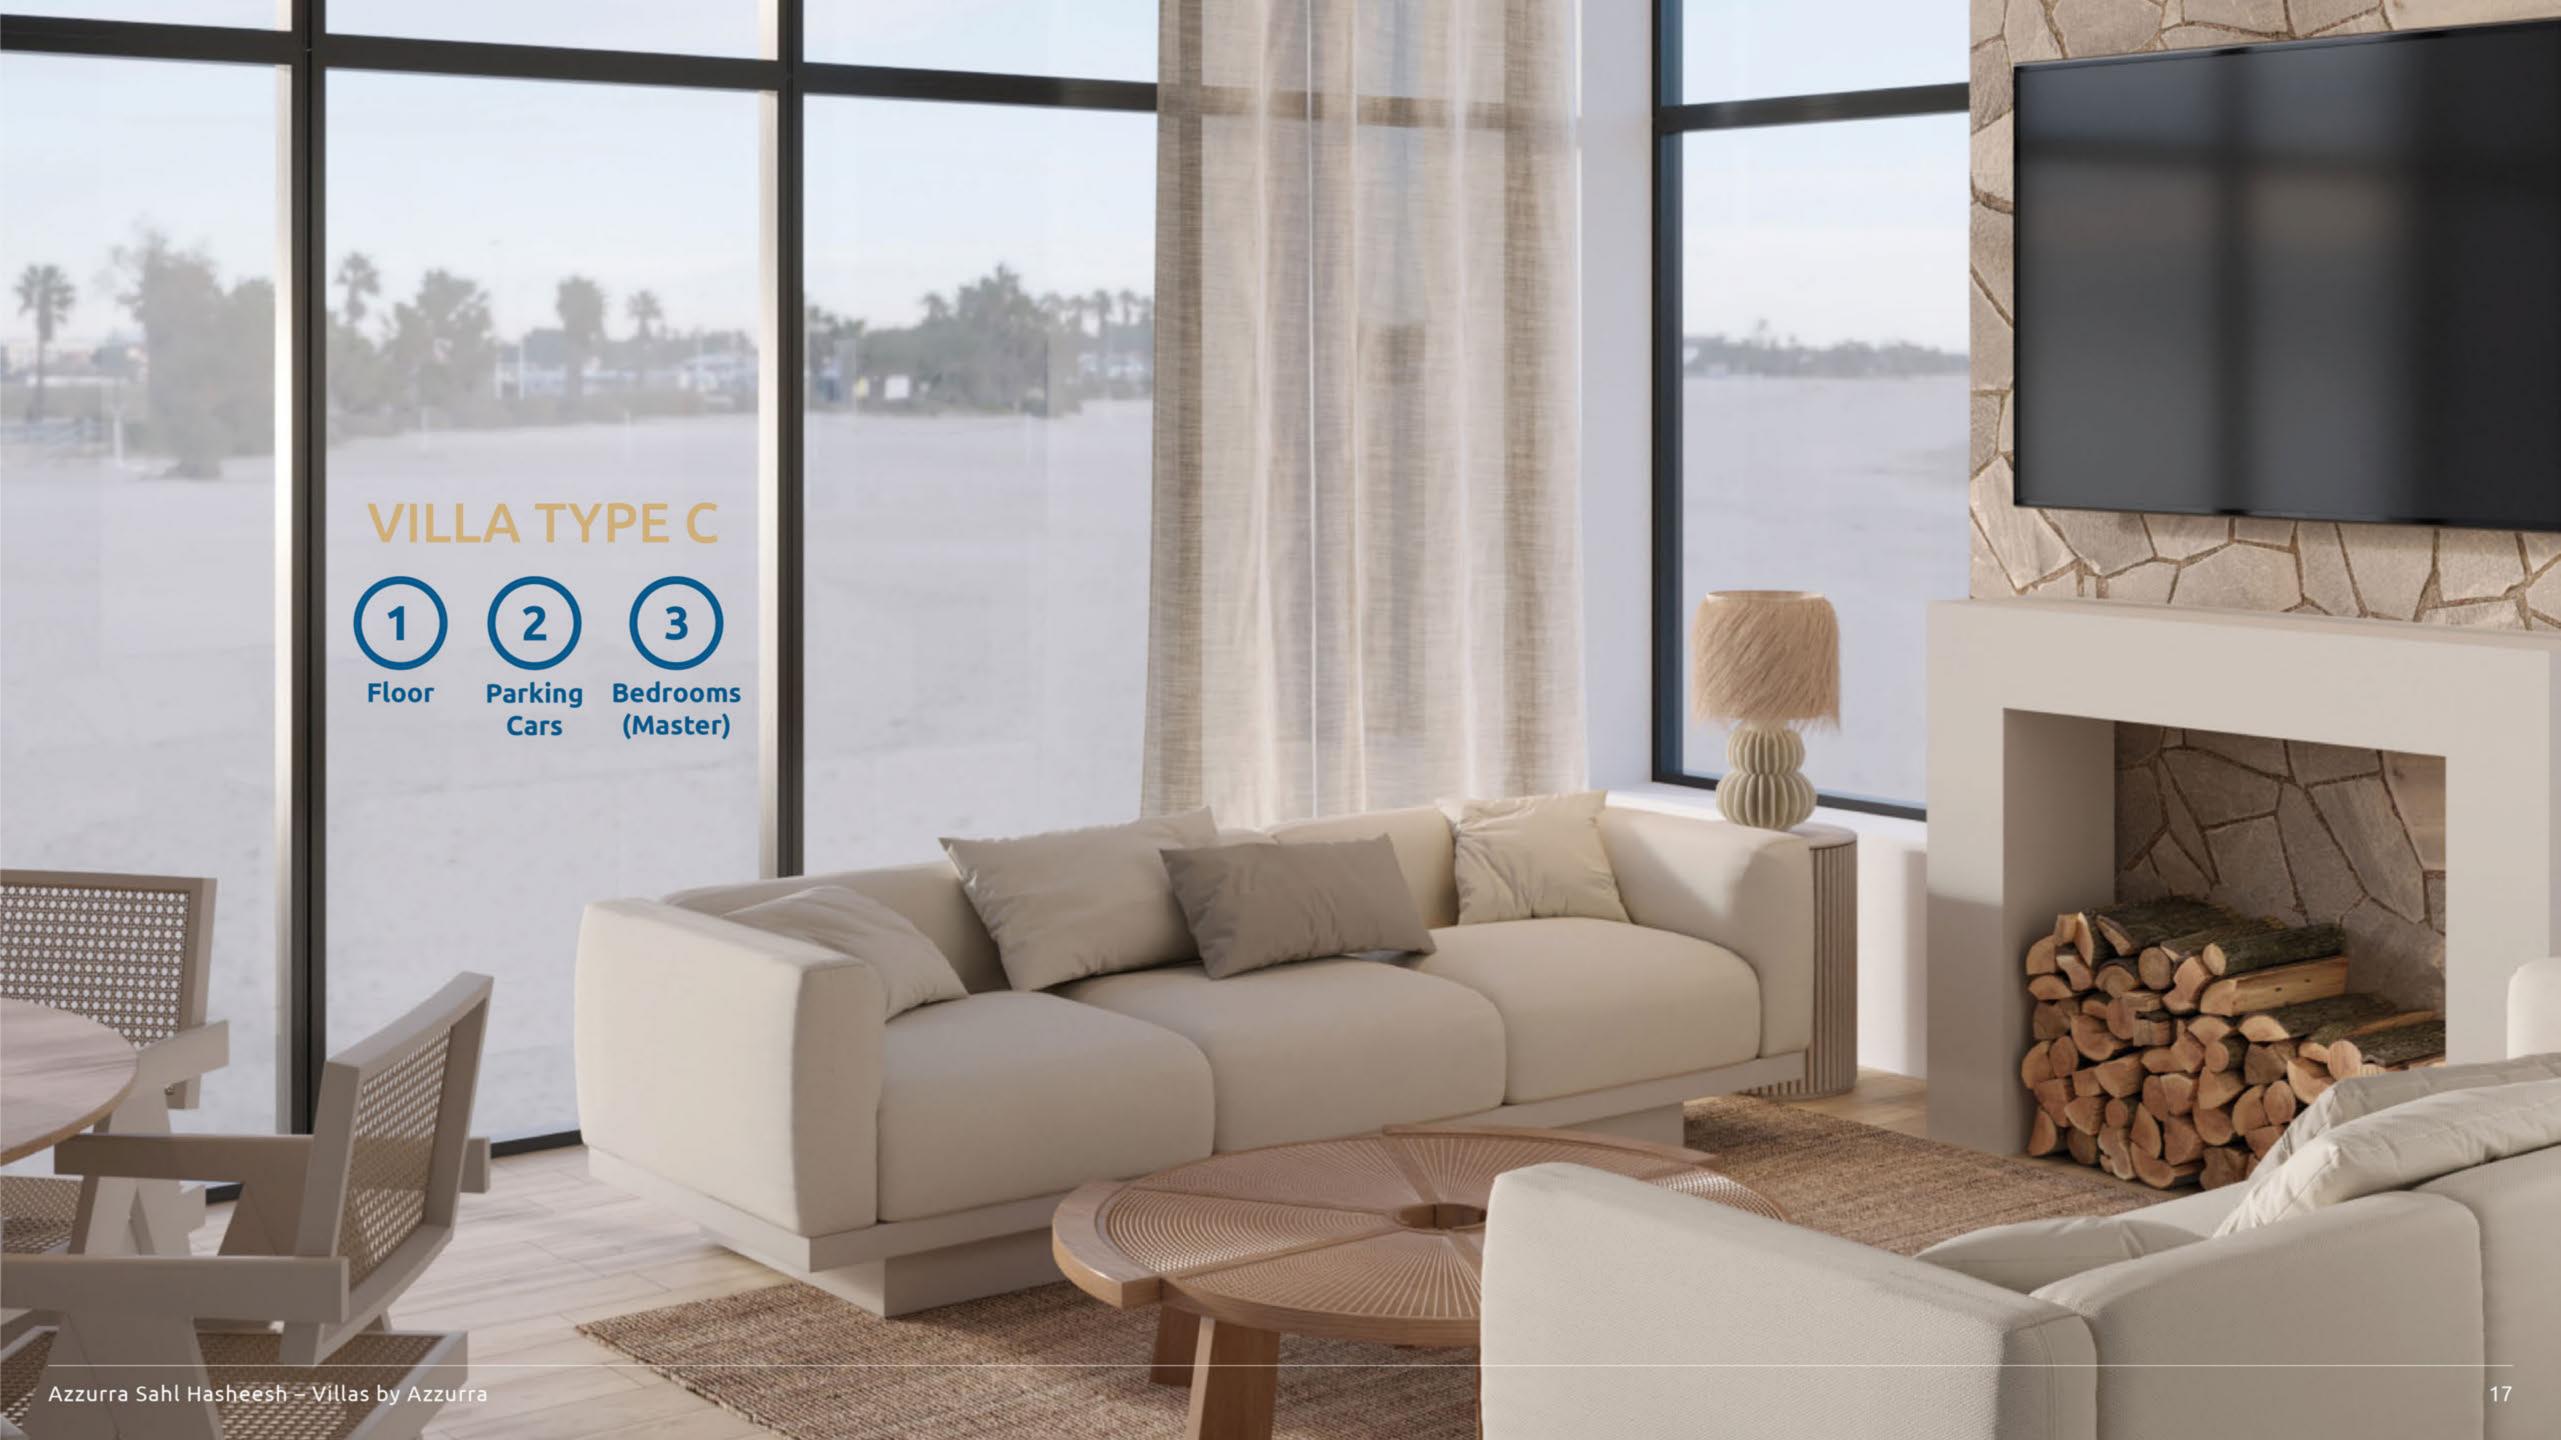

g, including fully fitted bathrooms, air conditions, kitchen cabinets, as well as designated parking spots. Stand-alone Villa scan be delivered with a Dip Pool and pool deck overlooking the sea view.



#### VILLAS BY AZZURRA

### MOODBOARD



#### **Light Theme**

- Wood effect tiles
- Sand stone cladding
- Off-white tiles
- Custom cement tiles
- Rattan element
- Fabric stones
- Granite



#### Dark Theme

- Terrazo effect tiles
- Dark stone cladding
- Light gray tiles
- Custom cement tiles
- Rattan element
- Fabric stones
- Granite
- Wood

### PAYMENT PLAN

2.5%
Reservation Installment

7.5%
Contractual Installment (within three months)

10%
Delivery Installment

5 years
Installments
(equal installments)

10%
Maintenance Fee
(in installment)



## VILLAS BY AZZURA-MASTERPLAN Type C







## **VILLA TYPE C**

## **FLOOR PLAN**

**TUA:** 228m<sup>2</sup>

Avg. Plot Area: 440m<sup>2</sup>

Garden AV: 260m<sup>2</sup>

Roof: 70m<sup>2</sup>





Ground Floor Roof