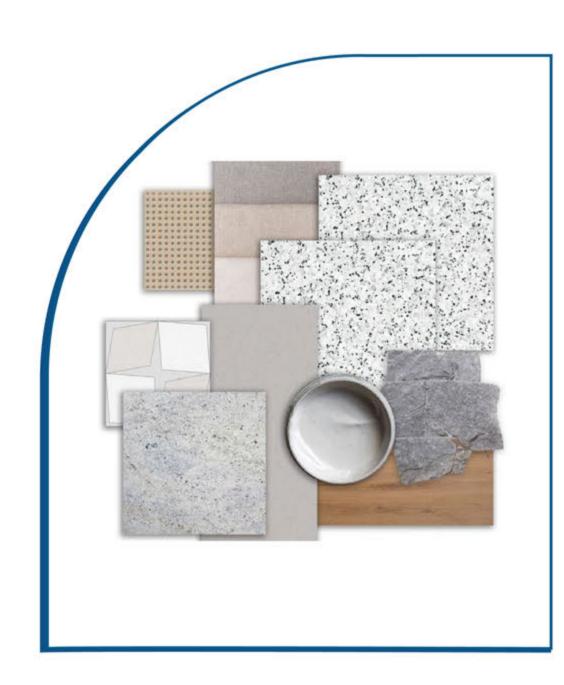

### MOODBOARD

#### **Light Theme**

- Wood effect tiles
- Sand stone cladding
- Off-white tiles
- Custom cement tiles
- Rattan element
- Fabric stones
- Granite

#### Dark Theme

- Terrazo effect tiles
- Dark stone cladding
- Light gray tiles
- Custom cement tiles
- Rattan element
- Fabric stones
- Granite
- Wood