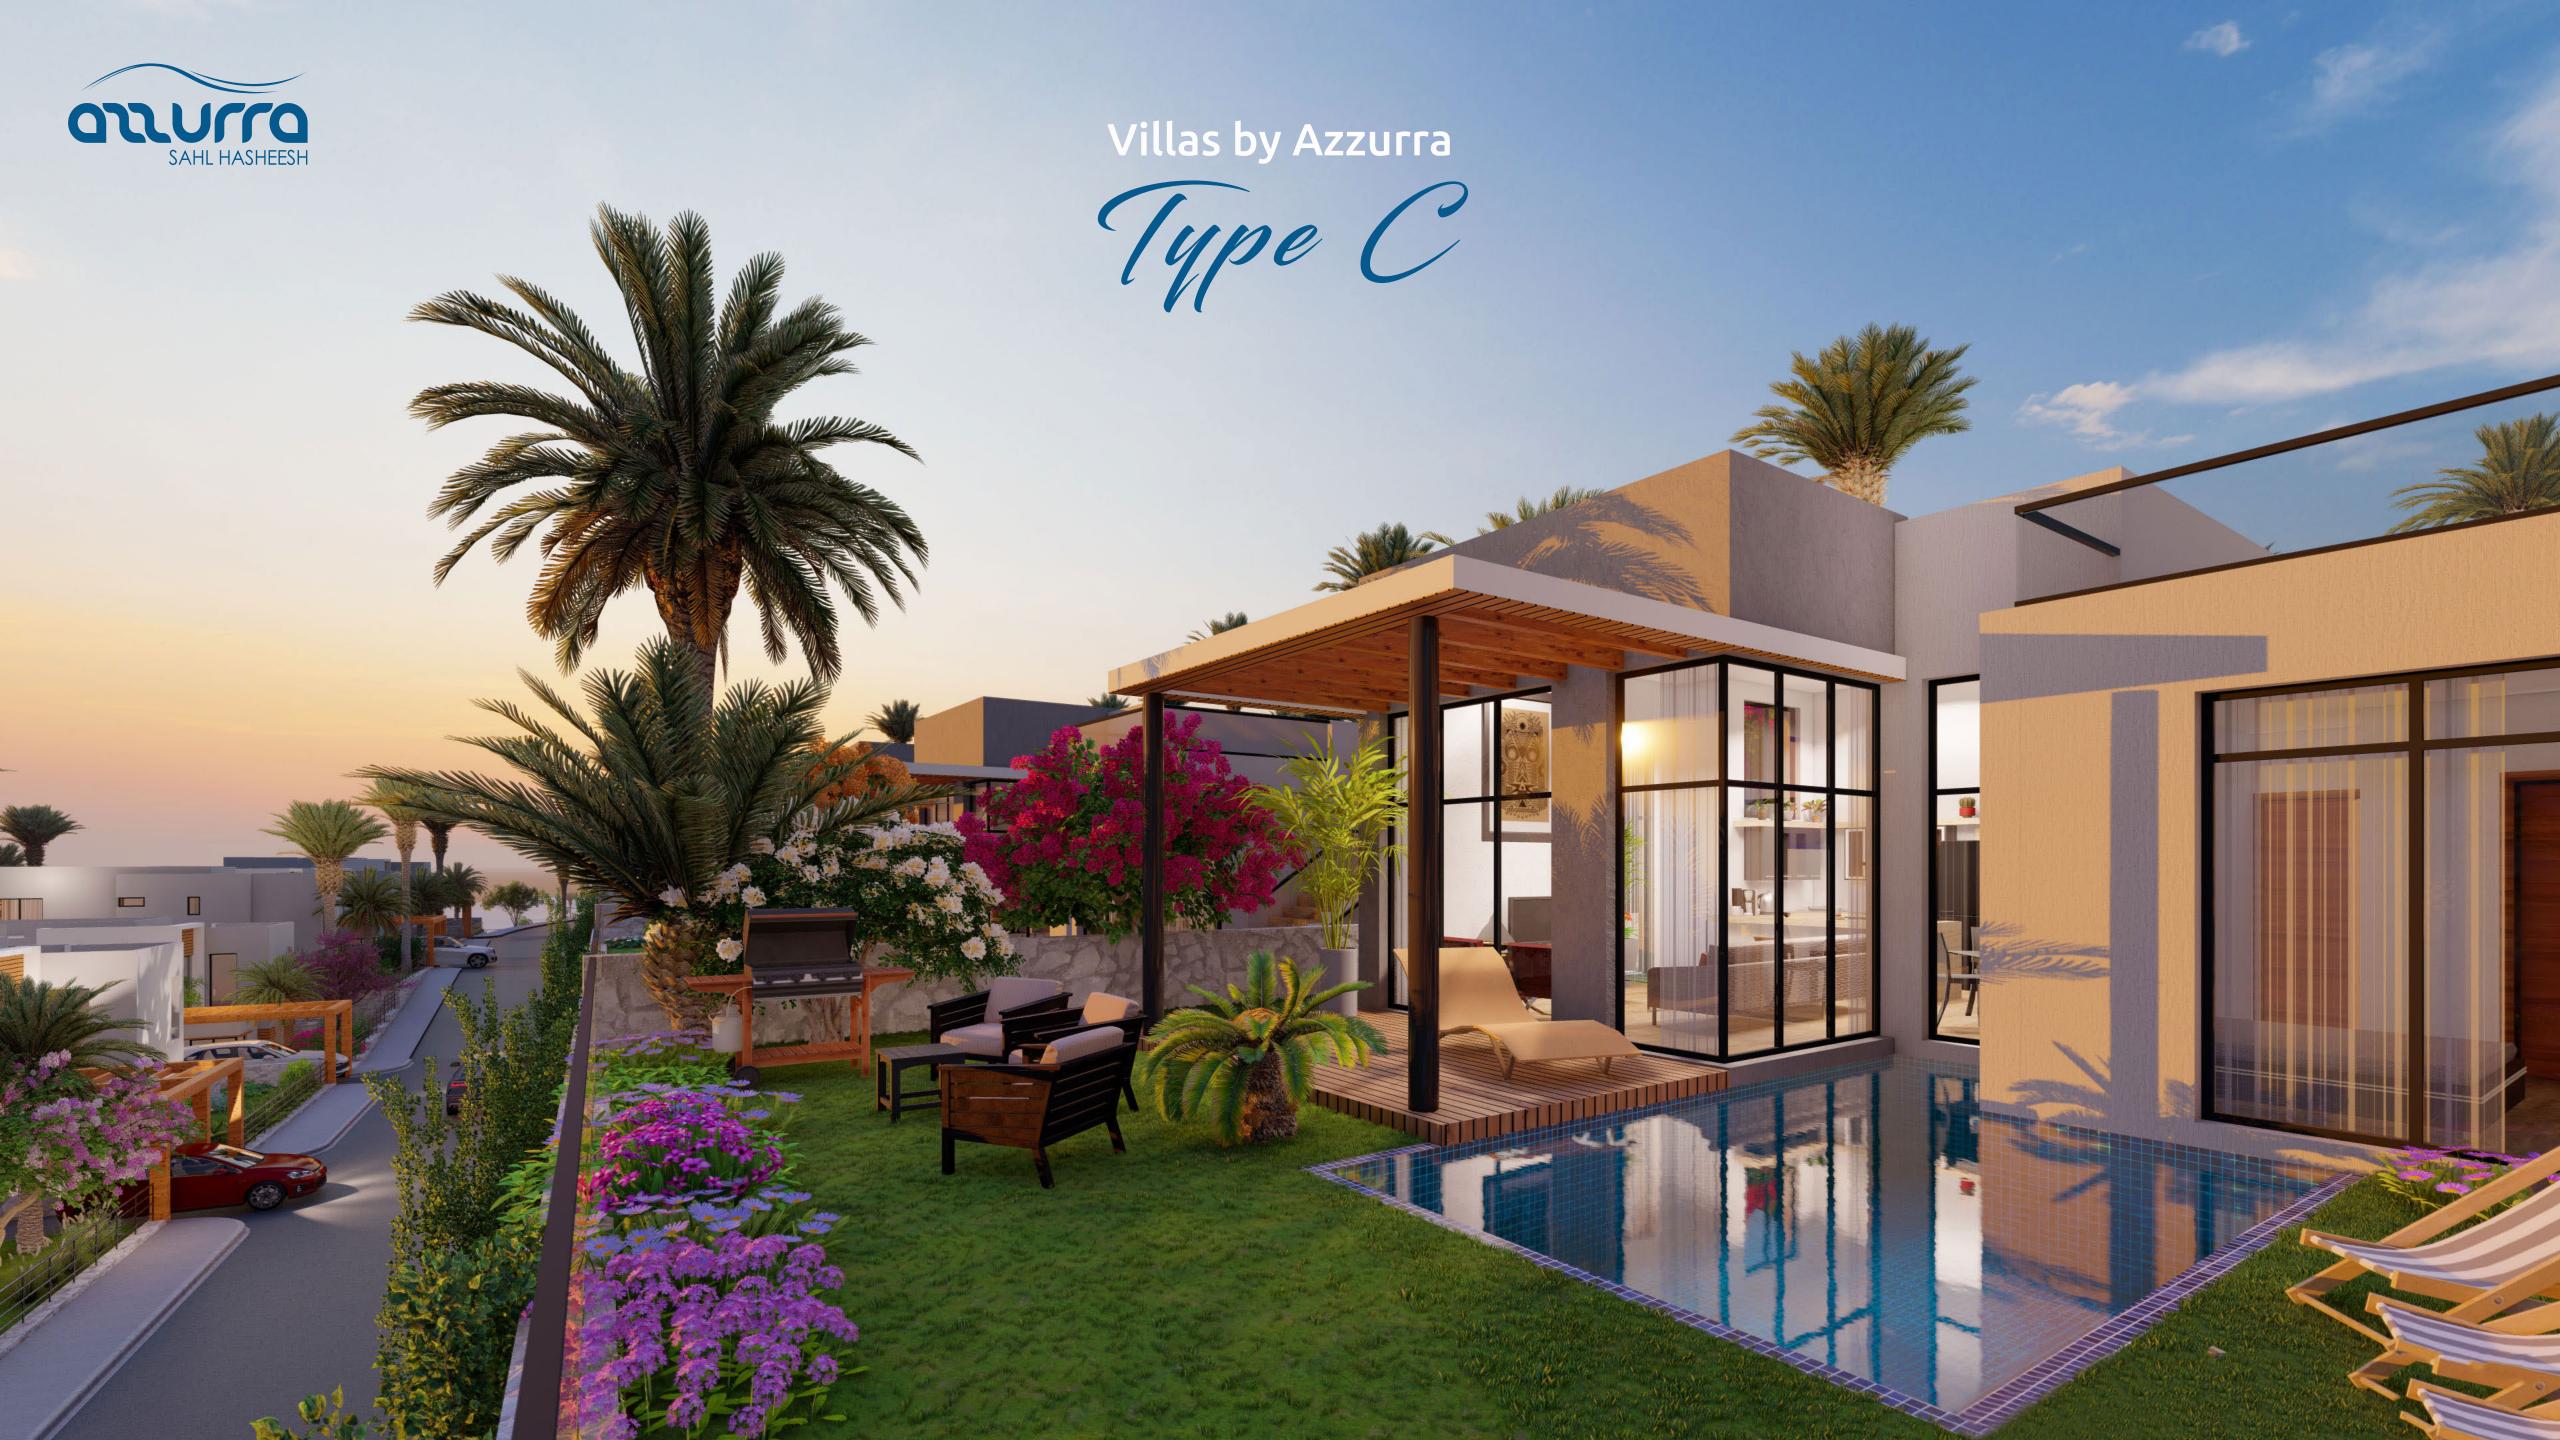

### **VILLAS BY AZZURRA**

Building on a long-standing community alive for more than a decade, new stand-alone and twin-villas' design is inspired by the unparalleled **panoramic sea view**. The contemporary design is set to integrate the spectacular sea view in every space, whether from the comfort of your bedrooms, relaxing in the living room, having a meal in the dining room, or even from your kitchen. Villas are cascaded to ensure a flawless sea view, each villa is positioned to grant that definitive privacy every home owner seeks. The high-rise ceiling coupled with open spaces indulges an infinite blue horizon.

Villas offers a turn key solution, with an exquisite finishing, including fully fitted bathrooms, air conditions, kitchen cabinets, as well as designated parking spots. Stand-alone Villa scan be delivered with a Dip Pool and pool deck overlooking the sea view.

## VILLAS BY AZZURA-MASTERPLAN Type C

## **VILLA TYPE C**