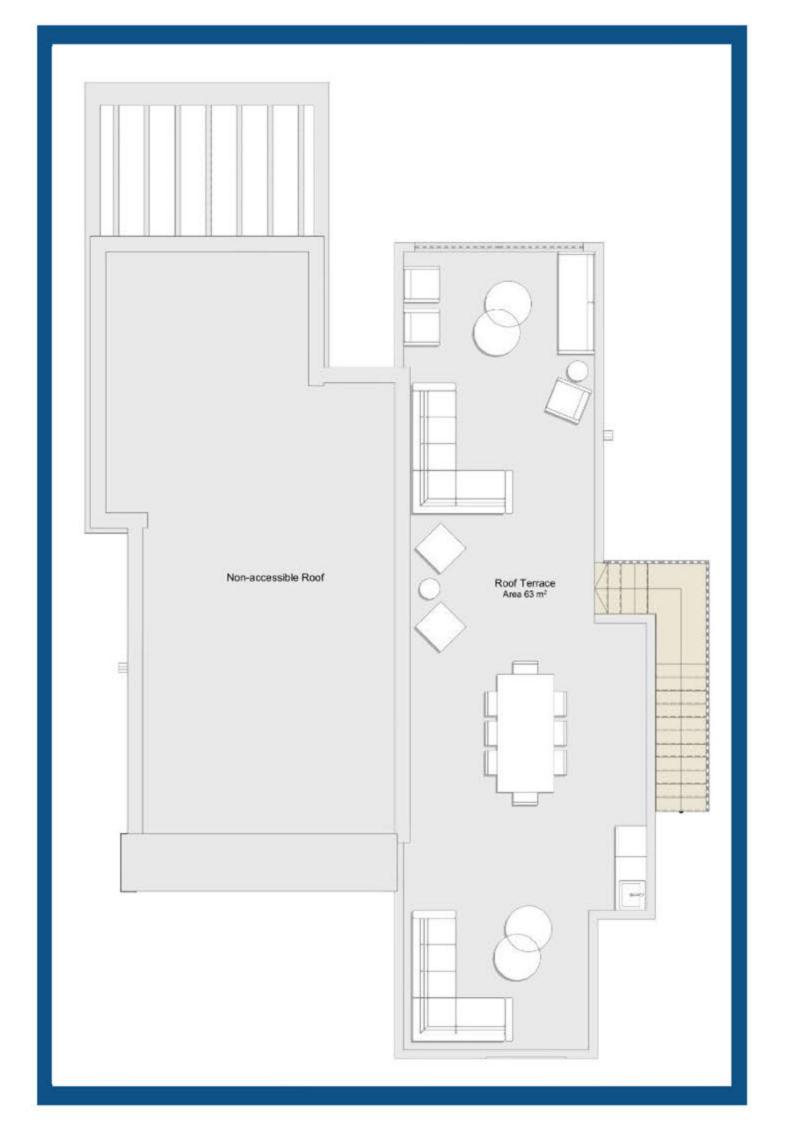

## VILLAS BY AZZURA-MASTERPLAN Type C

## **VILLA TYPE C**

## **FLOOR PLAN**

**TUA:** 228m<sup>2</sup>

Avg. Plot Area: 440m<sup>2</sup>

Garden AV: 260m<sup>2</sup>

Roof: 70m<sup>2</sup>

Ground Floor Roof