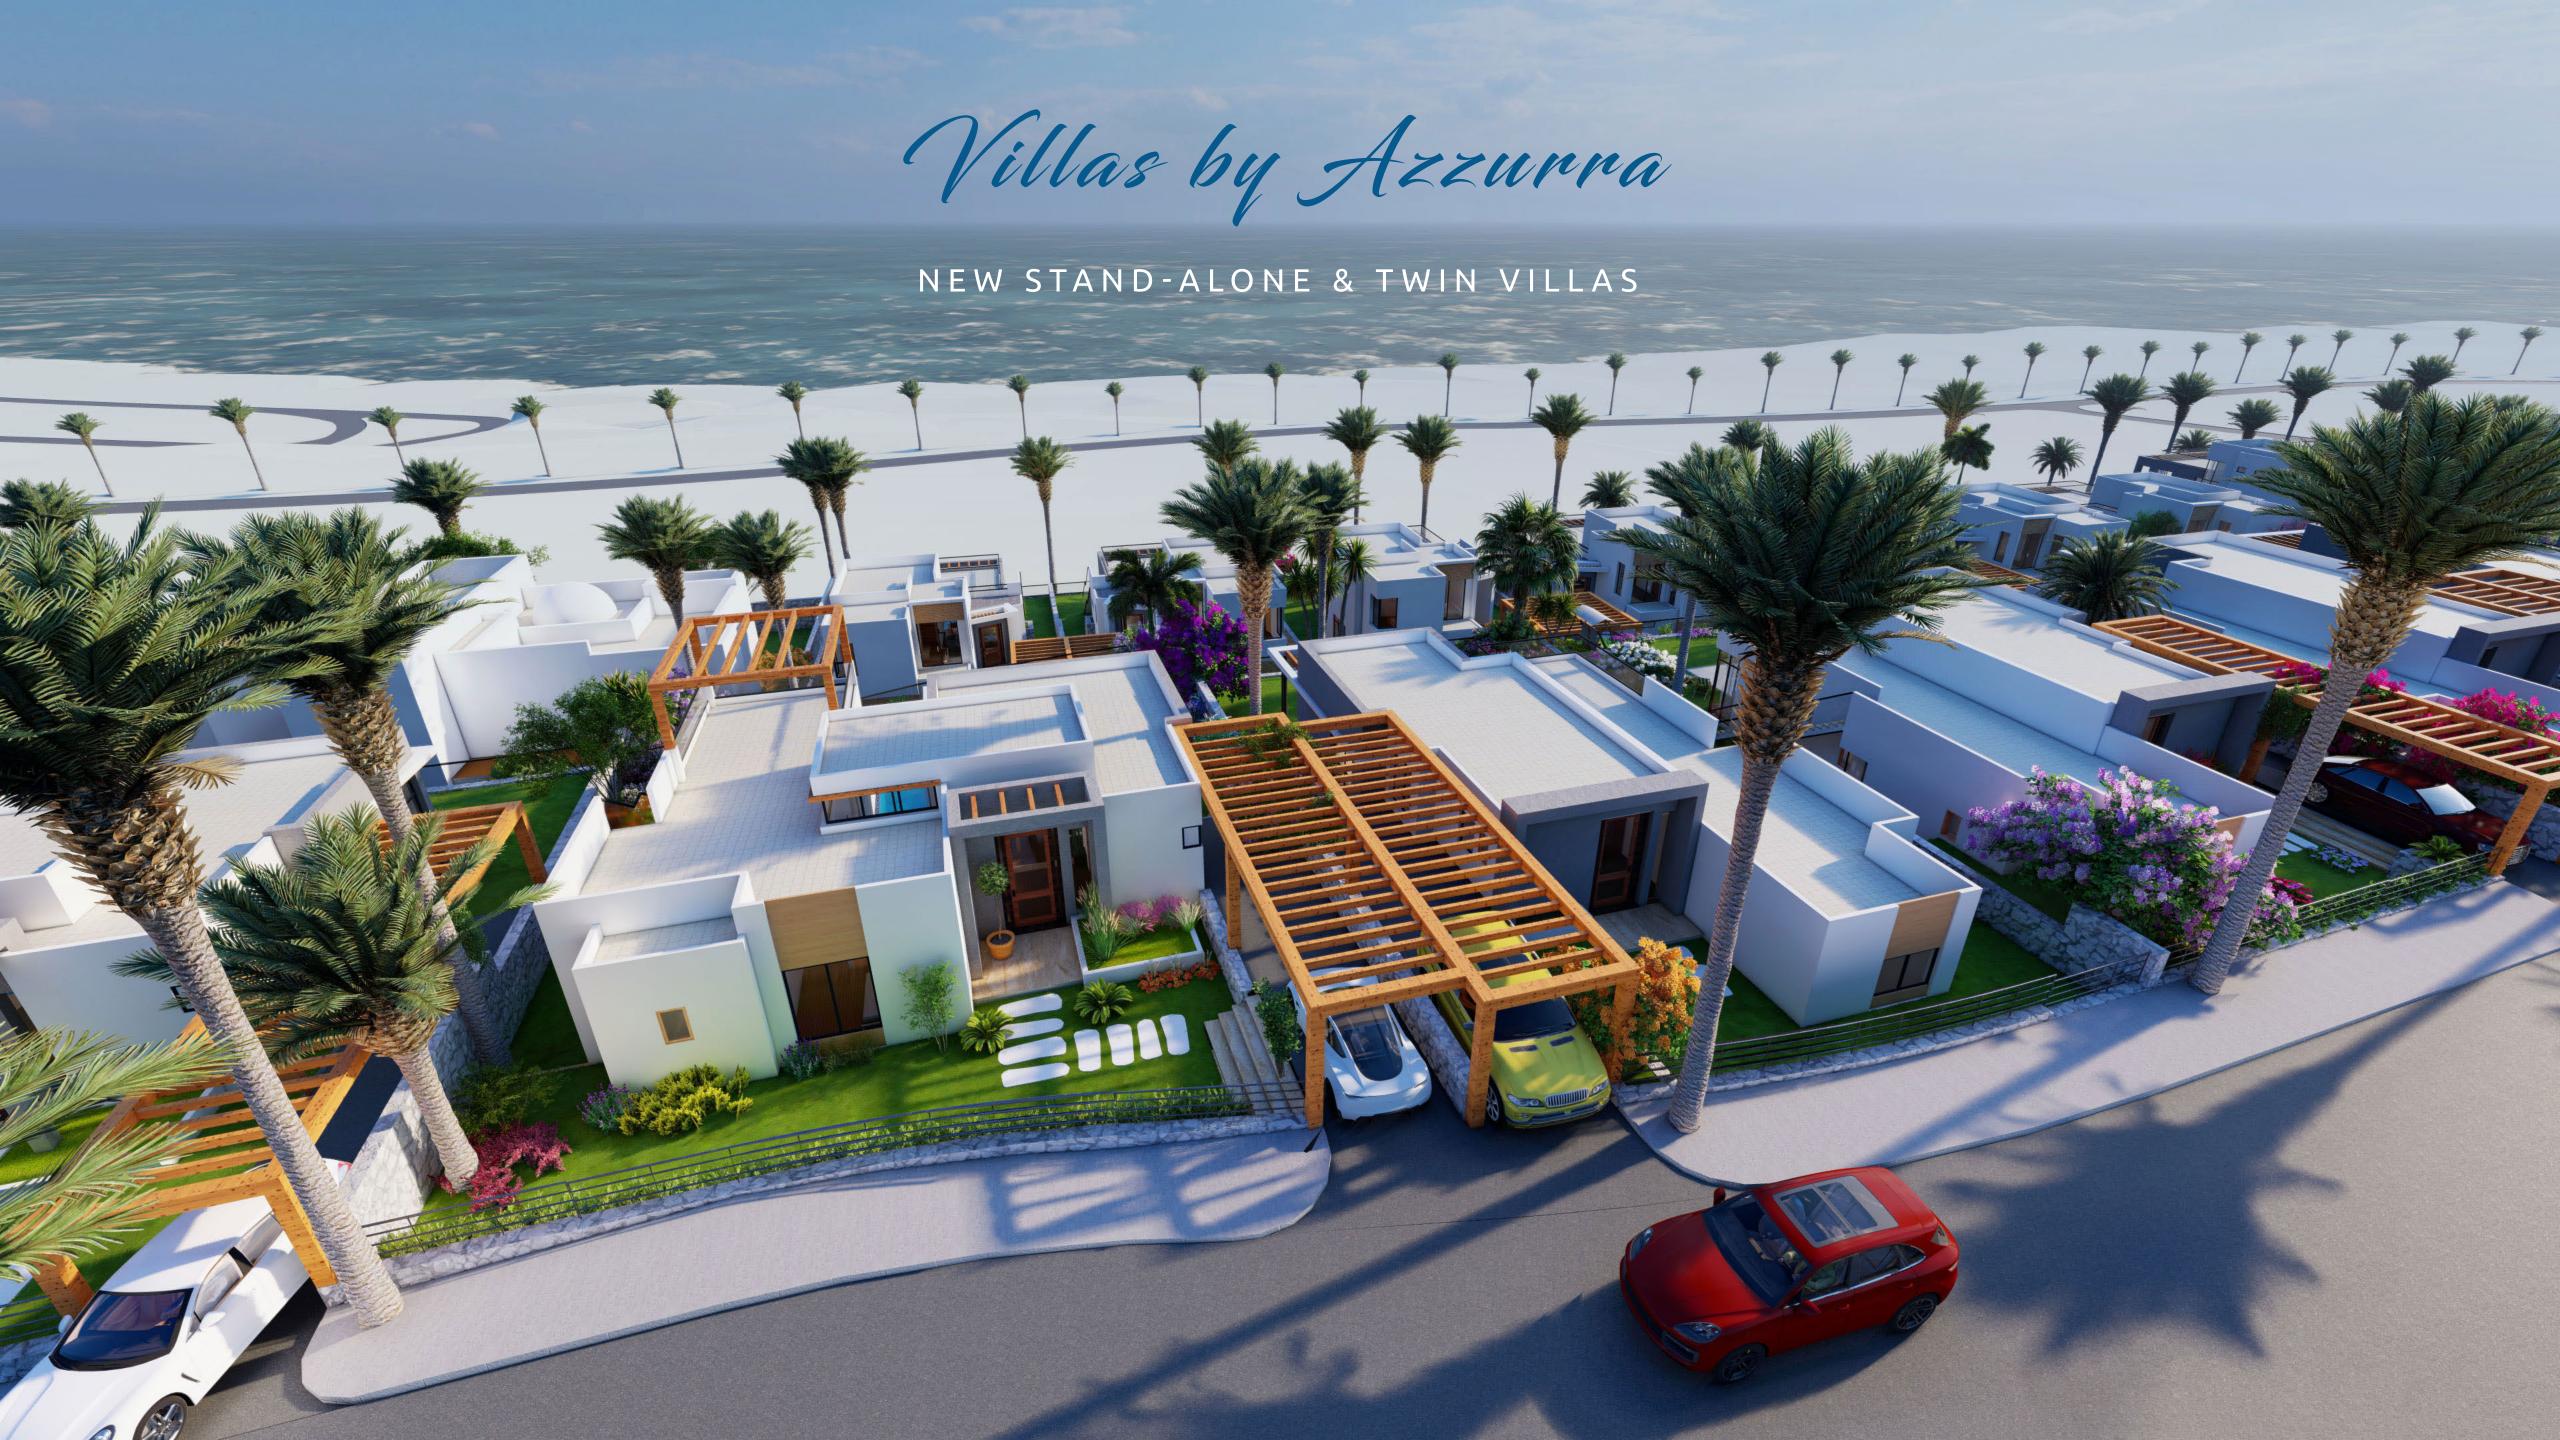

### **VILLAS BY AZZURRA**

Building on a long-standing community alive for more than a decade, new stand-alone and twin-villas' design is inspired by the unparalleled **panoramic sea view**. The contemporary design is set to integrate the spectacular sea view in every space, whether from the comfort of your bedrooms, relaxing in the living room, having a meal in the dining room, or even from your kitchen. Villas are cascaded to ensure a flawless sea view, each villa is positioned to grant that definitive privacy every home owner seeks. The high-rise ceiling coupled with open spaces indulges an infinite blue horizon.

Villas offers a turn key solution, with an exquisite finishing, including fully fitted bathrooms, air conditions, kitchen cabinets, as well as designated parking spots. Stand-alone Villa scan be delivered with a Dip Pool and pool deck overlooking the sea view.

#### VILLAS BY AZZURRA