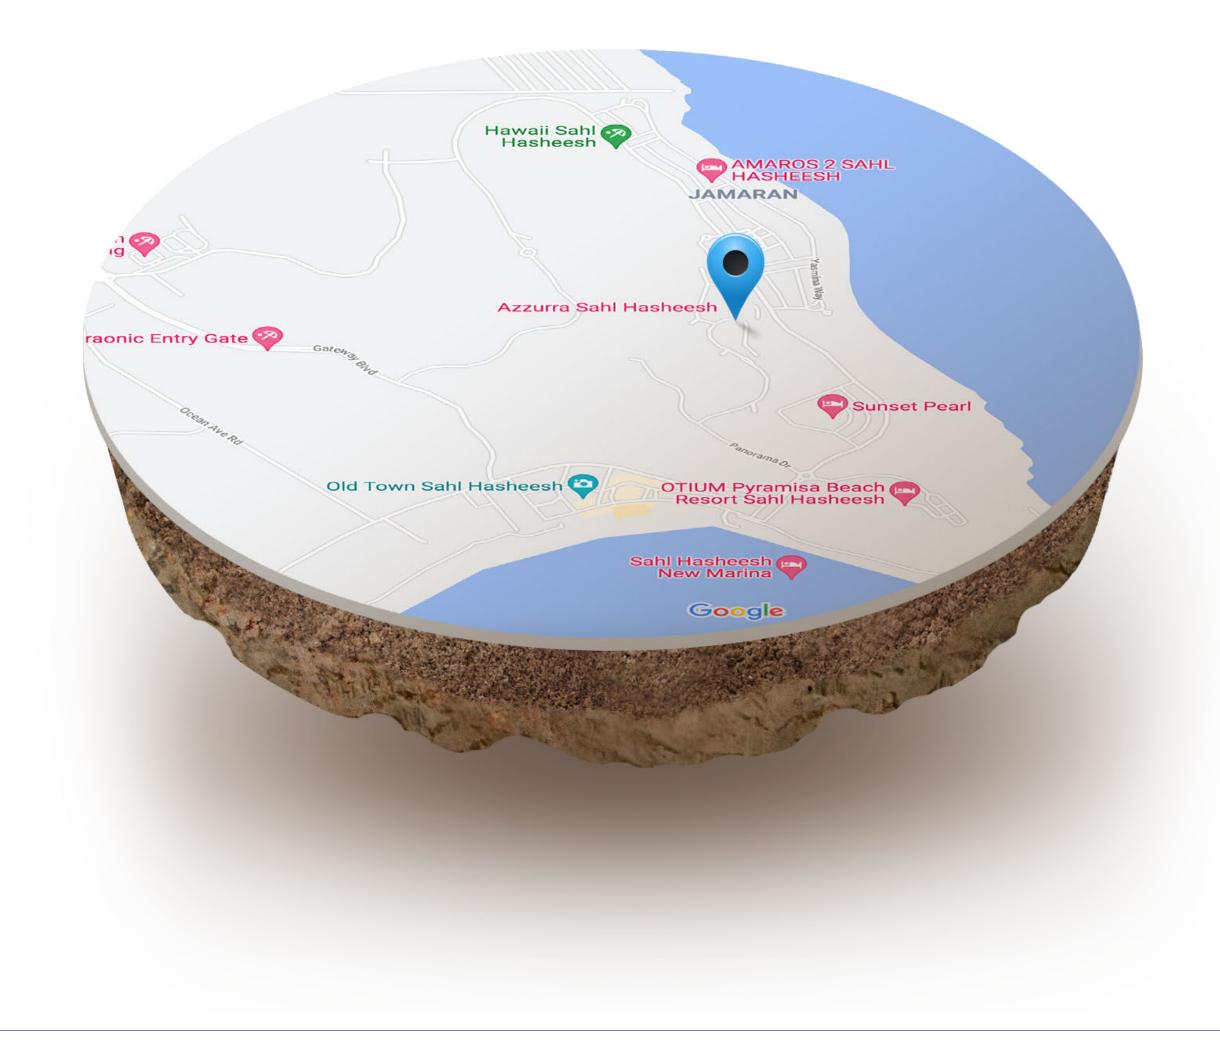

## IN THE HEART OF THE RED SEA

- 13 KM from Senzo Mall
- 16 KM from Makadi Bay
- 25 KM from Hurghada International Airport
- 57 KM from El Gouna

Uniquely designed by top-notch architects, all Azzurra Sahl Hasheesh properties oversee a magnificent sea-view