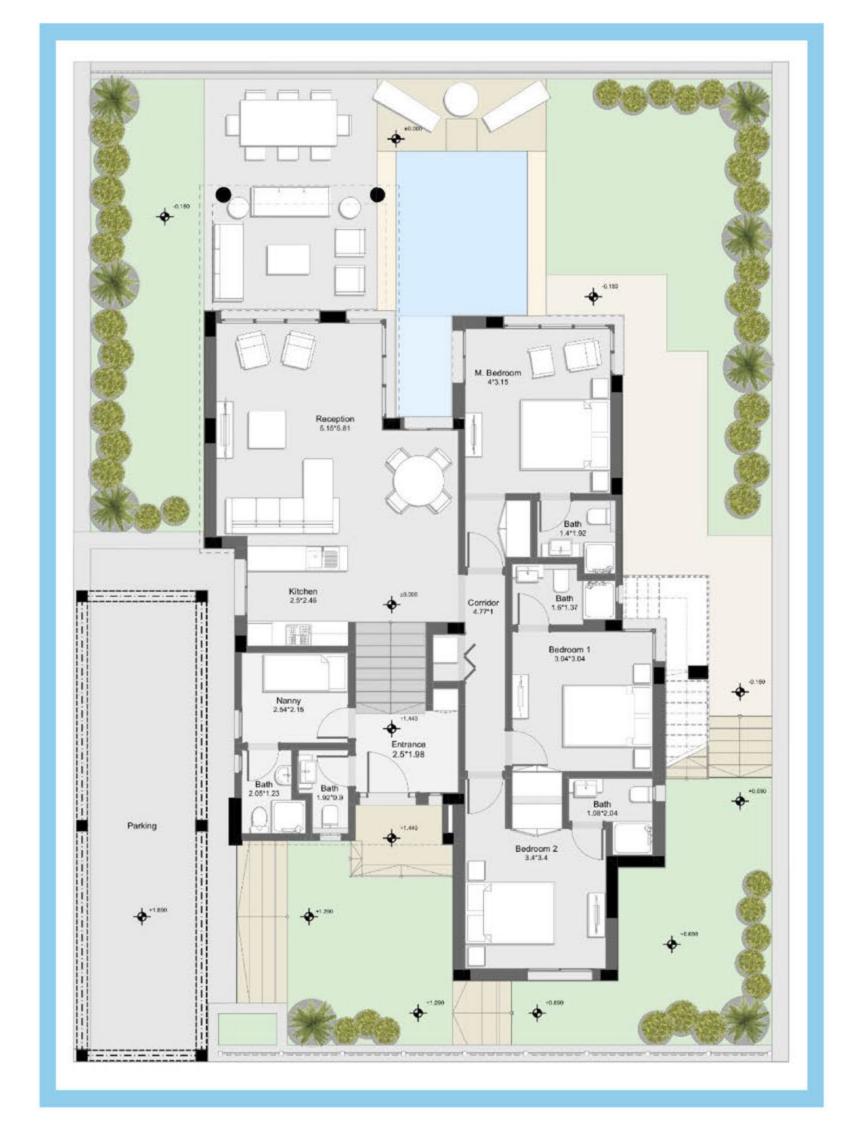

## VILLAS BY AZZURA-MASTERPLAN Type C

## **VILLA TYPE C**

## **FLOOR PLAN**

**TUA:** 228m<sup>2</sup>

Avg. Plot Area: 440m<sup>2</sup>

Garden AV: 260m<sup>2</sup>

Roof: 70m<sup>2</sup>

Ground Floor Roof